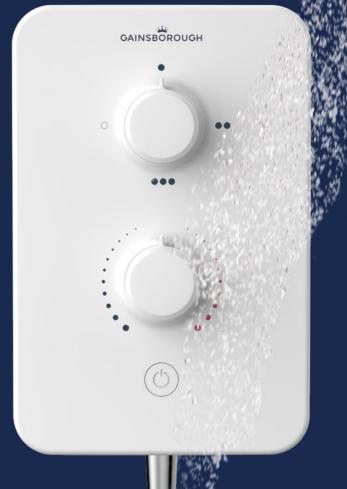

EST: 1972











- 8.5kW & 9.5kW models
- Water entry: 3 entry points -RHS top, bottom, rear
- Cable entry: 4 entry points RHS top, bottom, side, rear
- Temperature control





3

POWER

SETTINGS

YEAR GUARANTEE

- 8.5kW, 9.5kW & 10.5kW models
- Water entry: LHS/RHS top, bottom, side, rear
- Cable entry: 8 entry points LHS/RHS top, bottom, rear
- Temperature control



YEAR

POWER GUARANTEE SETTINGS



- 8.5kW, 9.5kW & 10.5kW models
- Water entry: LHS/RHS top, bottom, side, rear
- Cable entry: 8 entry points LHS/RHS top, bottom, rear

MULTIFIT

FITTING OPTIONS

3

POWER

SETTINGS

SOAPDISH

INCLUDED

Temperature control

2

YEAR

GUARANTEE

3

SPRAY

SHOWER HEAD

RAIL AND HOSE

- 8.5kW, 9.5kW & 10.5kW models
- Water entry: LHS/RHS top, bottom, side, rear
- Cable entry: 8 entry points LHS/RHS top,