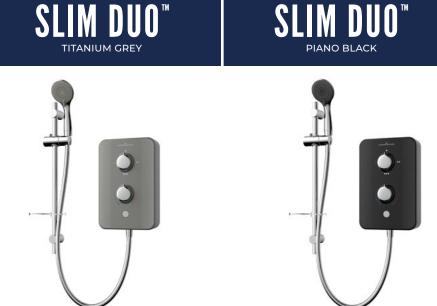

EST: 1972











- 8.5kW & 9.5kW models
- Water entry: 3 entry points -RHS top, bottom, rear
- Cable entry: 4 entry points RHS top, bottom, side, rear
- Temperature control





3

POWER

SETTINGS

YEAR GUARANTEE

- 8.5kW, 9.5kW & 10.5kW models
- Water entry: LHS/RHS top, bottom, side, rear
- Cable entry: 8 entry points LHS/RHS top, bottom, rear
- Temperature control



YEAR

POWER GUARANTEE SETTINGS



- 8.5kW, 9.5kW & 10.5kW models
- Water entry: LHS/RHS top, bottom, side, rear
- Cable entry: 8 entry points LHS/RHS top, bottom, rear

MULTIFIT

FITTING OPTIONS

3

POWER

SETTINGS

SOAPDISH

INCLUDED

Temperature control

2

YEAR

GUARANTEE

3

SPRAY

SHOWER HEAD

RAIL AND HOSE

- 8.5kW, 9.5kW & 10.5kW models
- Water entry: LHS/RHS top, bottom, side, rear
- Cable entry: 8 entry points LHS/RHS top, bottom, rear
- Temperature control





INCLUDED

SPRAY SHOWER HEAD FITTING OPTIONS RAIL AND HOSE



3 POWER

GUARANTEE SETTINGS

## ينني: GAINSBOROUGH

EST: 1972



WWW.GAINSBOROUGHSHOWERS.CO.UK