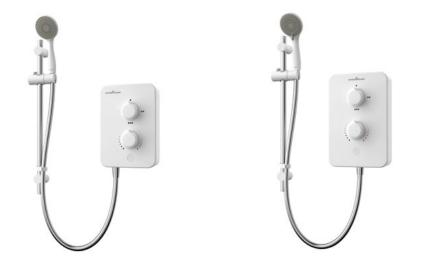

EST: 1972

- 8.5kW & 9.5kW models
- Water entry: 3 entry points -RHS top, bottom, rear
- Cable entry: 4 entry points RHS top, bottom, side, rear
- Temperature control

3

POWER

SETTINGS

YEAR GUARANTEE

- 8.5kW, 9.5kW & 10.5kW models
- Water entry: LHS/RHS top, bottom, side, rear
- Cable entry: 8 entry points LHS/RHS top, bottom, rear
- Temperature control

YEAR

POWER GUARANTEE SETTINGS

- 8.5kW, 9.5kW & 10.5kW models
- Water entry: LHS/RHS top, bottom, side, rear
- Cable entry: 8 entry points LHS/RHS top, bottom, rear

MULTIFIT

FITTING OPTIONS

3

POWER

SETTINGS

SHOWER HEAD

RAIL AND HOSE

- 8.5kW, 9.5kW & 10.5kW models
- Water entry: LHS/RHS top, bottom, side, rear
- Cable entry: 8 entry points LHS/RHS top, bottom, rear
- Temperature control

INCLUDED

SPRAY SHOWER HEAD FITTING OPTIONS RAIL AND HOSE